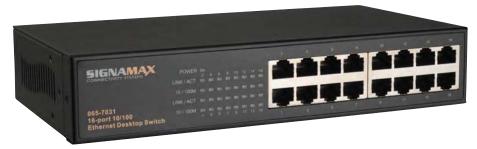

# Fast Ethernet 16-Port Desktop Switches

The Signamax 16-Port Ethernet Switches are designed to allow simultaneous transmission of multiple packets via an internal high-speed data channel. This means that it can partition a network more efficiently than bridges or routers in most environments. Signamax 16-Port Ethernet Switch is a highly reliable network Switch and is the ideal device for bridging Ethernet to Fast Ethernet workgroups or networks. Simple and cost-effective, the Signamax Switch supports IEEE 802.3 10Base-T Ethernet and IEEE 802.3u 100Base-TX Fast Ethernet. This Switch is therefore fast being recognized as one of the most important building blocks of current networking technology. The front panel of the Switch provides LEDs for easy recognition of the Switch operation status and for troubleshooting. These LEDs display the power status of the system and link status speed, collision and receives status for each port. With Signamax 16-Port Ethernet Switch designed specifically for connecting workgroup devices and desktops, companies no longer have to invest in expensive and inflexible switches engineered primarily for backbone implementations. Instead, companies can deploy scaleable, affordable Switch that increases the aggregate bandwidth of the network by boosting throughput to the workgroups that need it most.

#### **PORTS**

16 - RJ-45 10/100BaseT/TX ports (IEEE 802.3 10BaseT; 802.3u 100BaseTX)

#### LED STATUS INDICATORS

Power, Full/Half Duplex, 10/100 Collision, Link/Activity (all models)