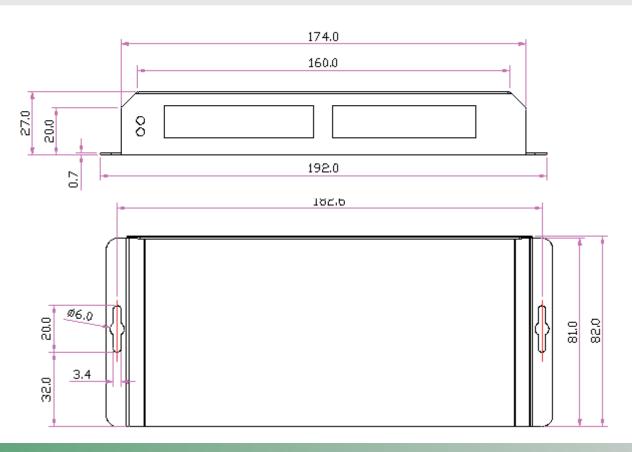

## SPECIFICATIONS

Input 100-240V AC 50/60Hz Output 18 to 56 V (650ma max per port) Data 1/2&3/6&4/5&7/8 Power 12/36(Mode A) 45/78(Mode B) Data In Connects PC/HUB/Switch Weight 0.85Kg Ethernet Cable TIA/EIA 568 Cat. 5/6 Data rate 10/100/1000Mbps **Connector RJ-45** Operating Temperature 0°C ~ 40°C Storage Temperature -40°C~+70°C Operating Humidity 10%~80%RH Storage Humidity 5%~90%RH **Certification CE & FCC** Case of material metal work material Dimensions 192mm×82mm×27mm