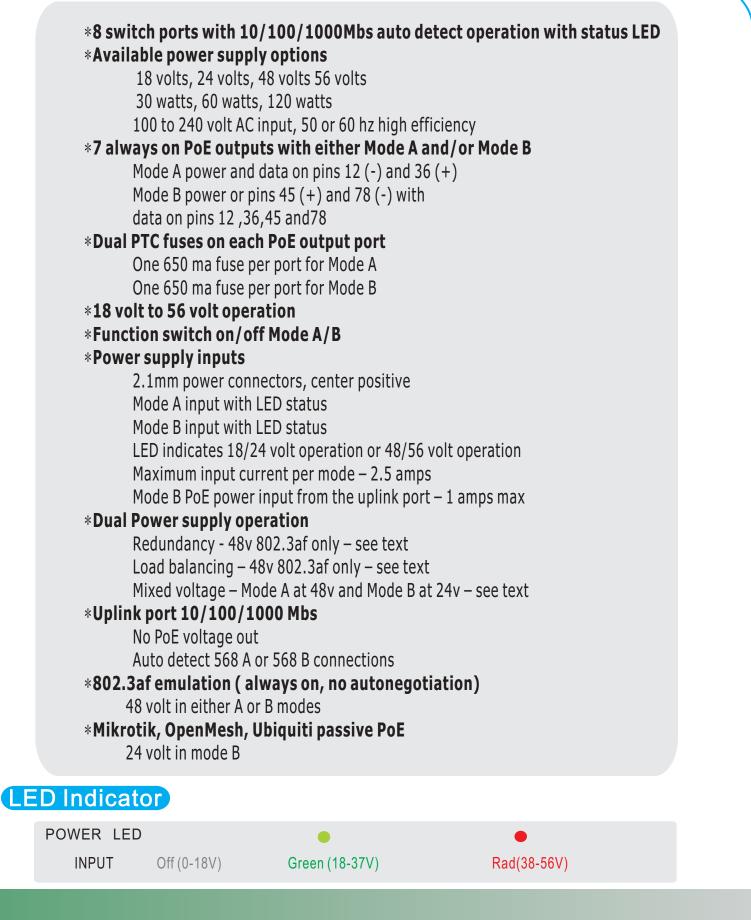

## SPECIFICATIONS

Input 100-240V AC 50/60Hz Output 18 to 56 V (650ma max per port) Data 1/2&3/6&4/5&7/8 Power 12/36(Mode A) 45/78(Mode B) Data In Connects PC/HUB/Switch Weight 0.85Kg Ethernet Cable TIA/EIA 568 Cat. 5/6 Data rate 10/100/1000Mbps **Connector RJ-45** Operating Temperature 0°C ~ 40°C Storage Temperature -40°C~+70°C Operating Humidity 10%~80%RH Storage Humidity 5%~90%RH **Certification CE & FCC** Case of material metal work material Dimensions 192mm×82mm×27mm