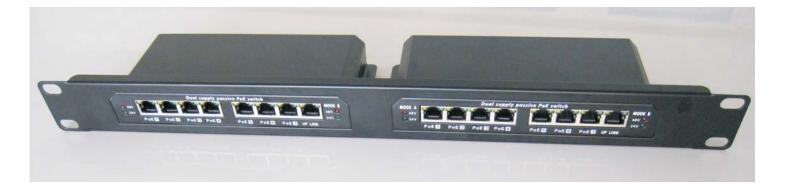

### OTHER

1'U 2x7 port PoE Switch

## 2pcs of poe switch with rack mount

Unit:mm

Http://www.zhichengxin.com