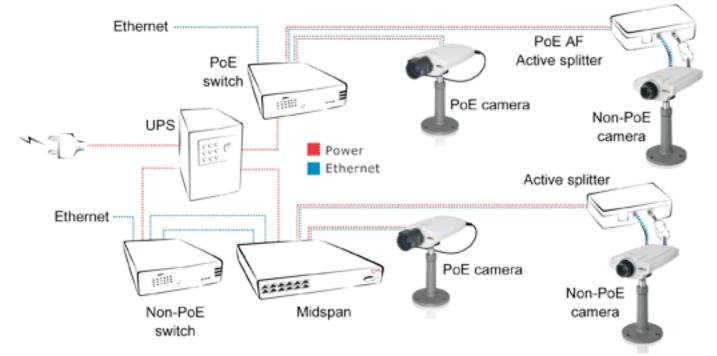

#### OVERVIEW

The ZQ-POESG-8-7 Power Source Convenient switch combines an small-high efficiency 8-port 10/100 /1000Mbps switch with 7 PoE port.

The ZQ-POESG-8-7 PoE switch use an external

Clipabit Pol Switch secretarian Source Pol D Po

18VDC to 57VDC power adaptor. All 7 PoE Ethernet ports can provide 30W power as well as 10/100/1000M data transmission over standard readily available Cat 5e/6 cables.The ZQ-POESG-8-7 PoE t allow for data and power to be transmitted over a single Ethernet twisted-pair cable to the attached devices.

The ZQ-POESG-8-7 switches is Power Source Equipment (PSE) and fully compatible with Powered Devices (PD) that comply with the passivet PoE standard, allowing users to attach any PoE compliant device such as wireless Access Points (APS), VOIP phone, IP camera, printer and Network Attached Storage (NAS) to the PoE Switch without requiring additional power.

On a network. The unit is designed with home and small business users in mind and is a cost effective solution for environments where AC power is not available or too costly to install.

Http://www.zhichengxin.com